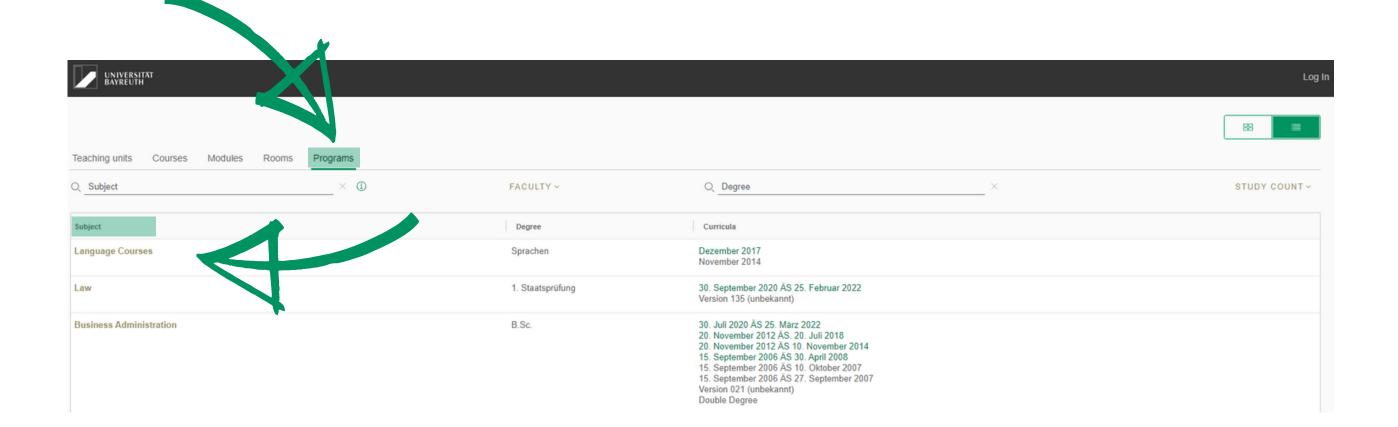

Please always use the course number which is listed in the column "code" to specify your course selection.

Alternatively, you can use the "Programs" section which is very useful in finding suitable courses because you can search by study level (e.g. B.Sc.) or a specific study programme.

Language courses can be found through the link "Language Courses".