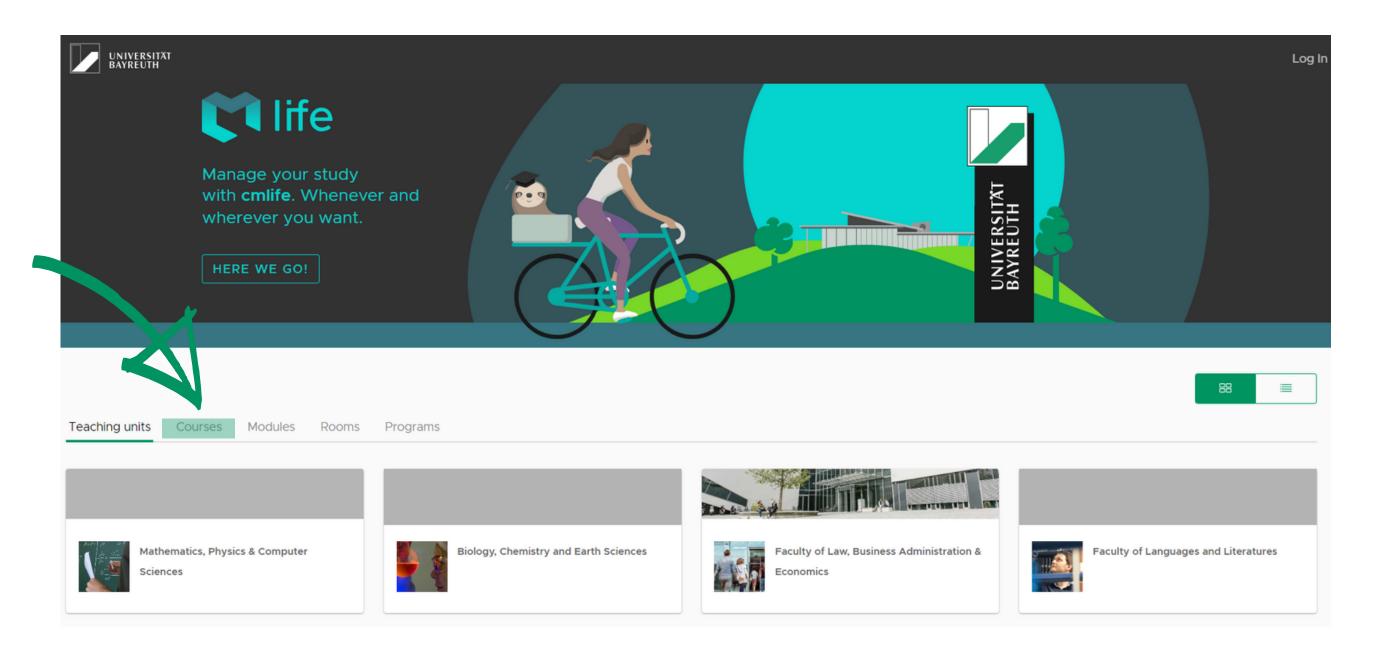

# **STEP 1:**

You can browse our course catalogue on cmlife including language courses without having to register for an account. In order to do so, please visit: <a href="https://my.uni-bayreuth.de/cmlife/welcome">https://my.uni-bayreuth.de/cmlife/welcome</a> and click "Courses".