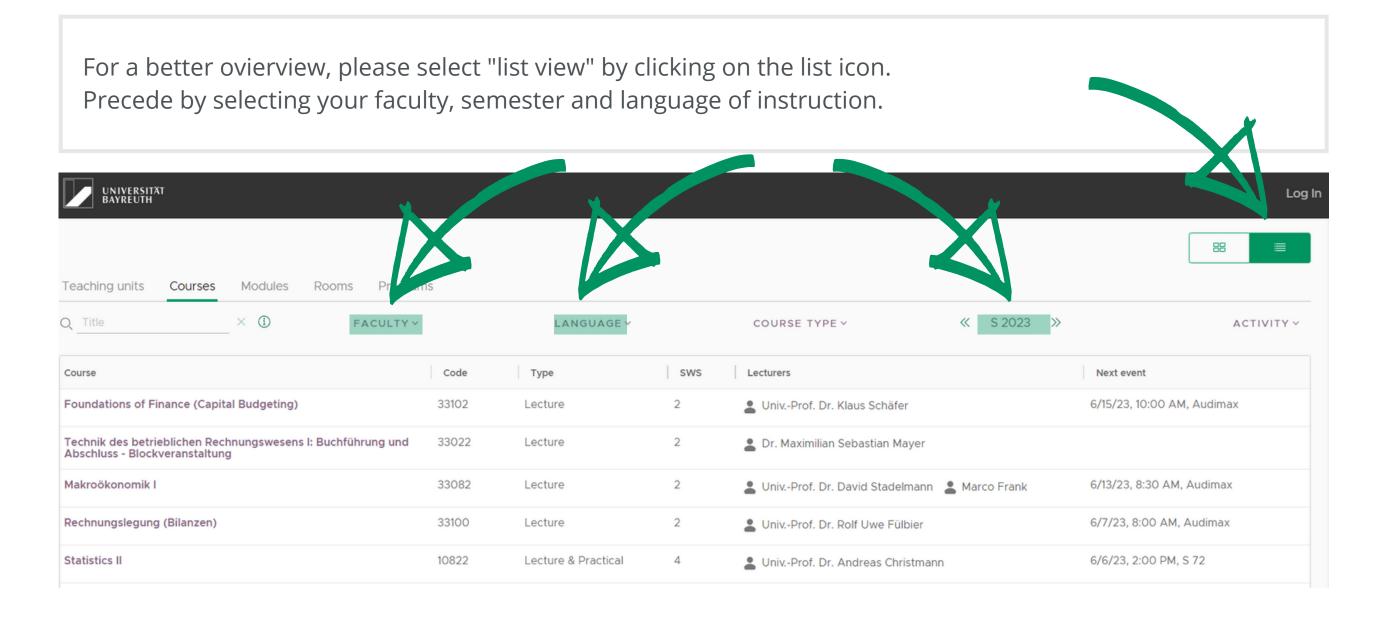

### **STEP 3:**

In order to search more specifically, you can use the keyword search function. Keep in mind that the keyword search only shows results that have your keyword in their course title. The keyword search for subjects unfortunately sometimes only works with German keywords.

Please always use the course number which is listed in the column "code" to specify your course selection.

Alternatively, you can use the "Programs" section which is very useful in finding suitable courses because you can search by study level (e.g. B.Sc.) or a specific study programme.