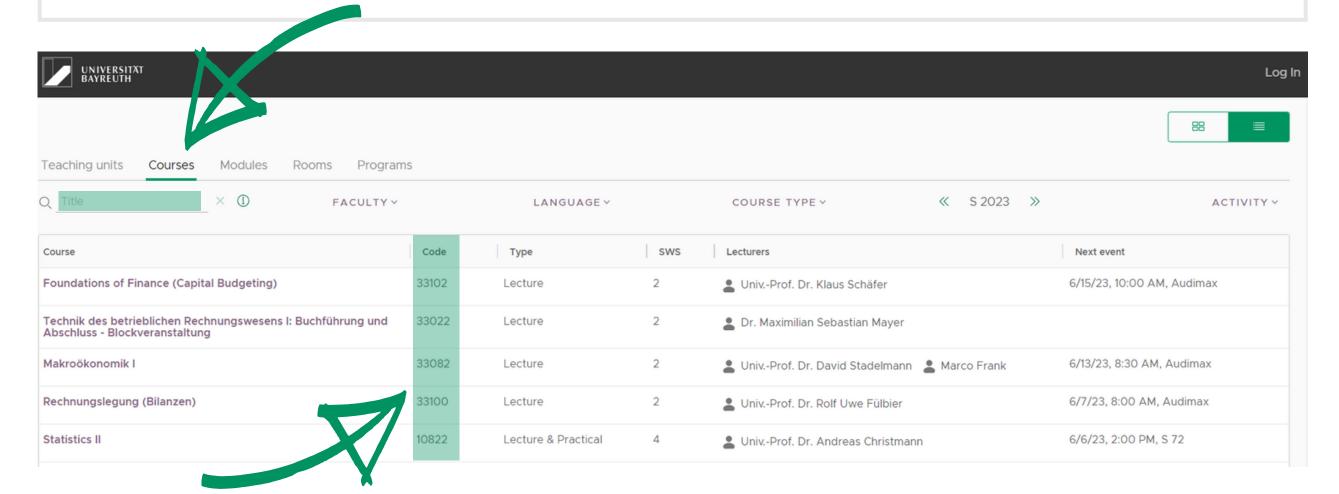

# **STEP 1:**

You can browse our course catalogue on cmlife including language courses without having to register for an account. In order to do so, please visit: <a href="https://my.uni-bayreuth.de/cmlife/welcome">https://my.uni-bayreuth.de/cmlife/welcome</a> and click "Courses".

### **STEP 3:**

In order to search more specifically, you can use the keyword search function. Keep in mind that the keyword search only shows results that have your keyword in their course title. The keyword search for subjects unfortunately sometimes only works with German keywords.

Please always use the course number which is listed in the column "code" to specify your course selection.

Alternatively, you can use the "Programs" section which is very useful in finding suitable courses because you can search by study level (e.g. B.Sc.) or a specific study programme.